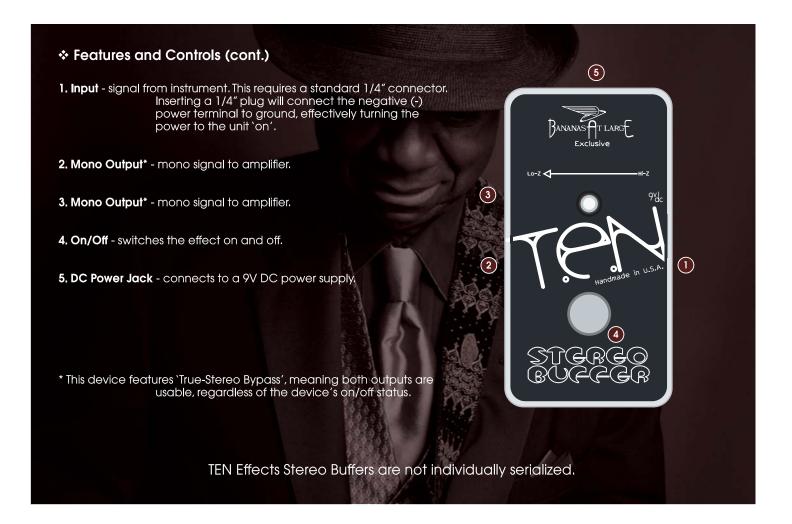

#### Features and Controls ❖

The TEN Effects Stereo Buffer was designed to address a common problem known as 'tone suck'.

Most passive instruments have a relatively high-impedance output. Unfortunately, capacitance resulting from the dielectric created by your cables, combined with non-ideal inputs in your signal path can result in loss of higher frequencies.

The TEN Effects Stereo Buffer is a True-Bypass effect - this means the signal is mechanically routed around the active circuit. Both the mono and stereo outputs are bypassed in this manner.

The enclosure is rugged, with a custom anodized aluminum faceplate and laser-etched graphics, designed to withstand years of use.