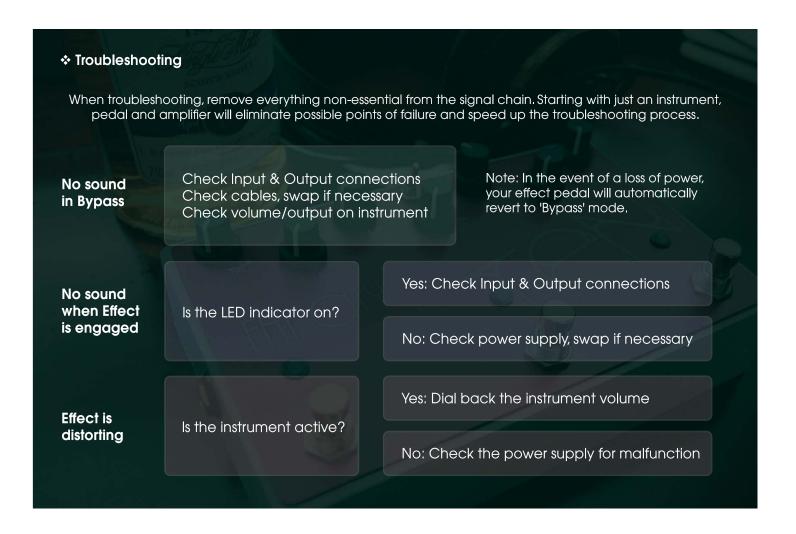

doesn't take much - the capacitance formed by a standard instrument cable is roughly 40pF per linear foot.

The TEN Effects Buffer converts a Hi-Z (high impedance) signal to Lo-Z (low impedance), effectively negating the effects of the capacitance formed by your cables.

The TEN Effects Stereo Buffer is a True-Bypass effect - this means the signal is mechanically routed around the active circuit. Both the mono and stereo outputs are bypassed in this manner.

The enclosure is rugged, with a custom anodized aluminum faceplate and laser-etched graphics, designed to withstand years of use.

### **Technical Specifications:**

Power Requirement: 9V, DC

Power Connector: 2.1mm barrel

Polarity: Tip/Neg + - -

Audio Connector: 1/4" phone

Current Draw: ~30mA

Dim: (h)4.4" x (w)2.6" x (d)2.1"







### Warranty and Contact Information ❖

## Warranty

faulty materials.

All TEN Effects come with a Limited Lifetime Warranty for the original purchaser.

I guarantee that your pedal will be free of defects in workmanship for the life of the product.

I also guarantee the continued operation of all components for a period of five (5) years from the date of purchase. Within this five year period TEN Effects will repair (or replace, at our discretion) any pedal that ceases to function properly as a result of

This warranty can be voided by any of the following:

- Removal or replacement of any component
- Prolonged exposure to elements
- Abuse above and beyond normal wear and tear
- Application of incorrect power supply

No pedal showing signs of abuse and/or modification will receive warr