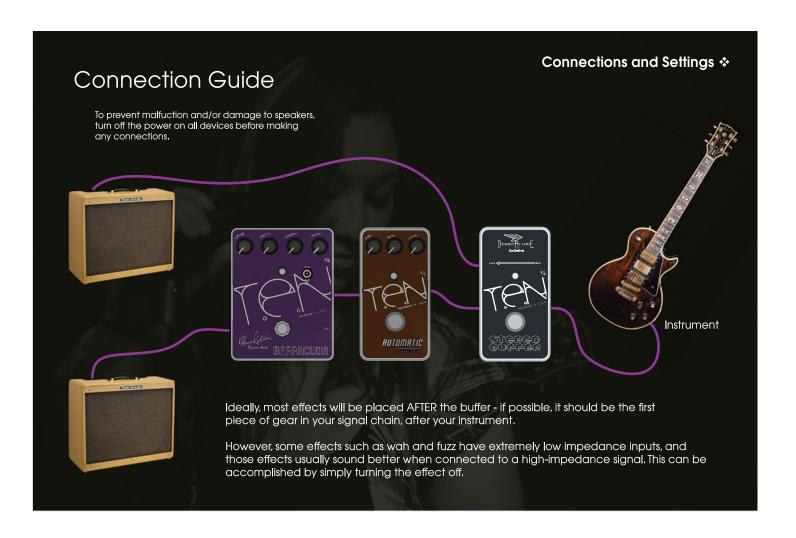

#### Features and Controls ❖

The TEN Effects Stereo Buffer was designed to address a common problem known as 'tone suck'.

Most passive instruments have a relatively high-impedance output. Unfortunately, capacitance resulting from the dielectric created by your cables, combined with non-ideal inputs in your signal path can result in loss of higher frequencies.

And it doesn't take much - the capacitance formed by a standard instrument cable is roughly 40pF per linear foot.

The TEN Effects Buffer converts a Hi-Z (high impedance) signal to Lo-Z (low impedance), effectively negating the effects of the capacitance formed by your cables.

The TEN Effects Stereo Buffer is a True-Bypass effect - this means the signal is mechanically routed around the active circuit. Both the mono and stereo outputs are bypassed in this manner.

The enclosure is rugged, with a custom anodized aluminum faceplate and laser-etched graphics, designed to withstand years of use.